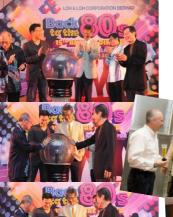

We had our "Back to the 80s" themed Annual Dinner in early November at Aloft Kuala

EO Forward

By Marc Loh

Lumpur Sentral. My wife and I had a great time and I am always amazed by the energy and vibrancy of the LOH & LOH team in all the games and performances. I also had a great time catching up and having a FEW drinks with colleagues, clients and associates as the Annual Dinner always provides a relaxing, non-work related and off-thecuff atmosphere for everyone to let loose and enjoy. I hope everyone enjoyed them-

selves as a lot of time, effort and money were placed into the event to ensure that it is successful every year. I would like to thank the Annual Dinner organizing committee for a job well done and I look forward to next year's event, which is coincidentally our 50<sup>th</sup> year! We are planning way in advance for a great event! So, don't miss next year's event!

## 

: 7.00 PM

DRESS CODE : BACK TO THE 80'S

: ALOFT KL CENTRAL

TIME

VENUE

# ANNOAL DINNER 2010 Back to The 80's By Kelvyn Ngam & Jimmy Wong

## ANNUAI DINNER 3 Back to The 80's