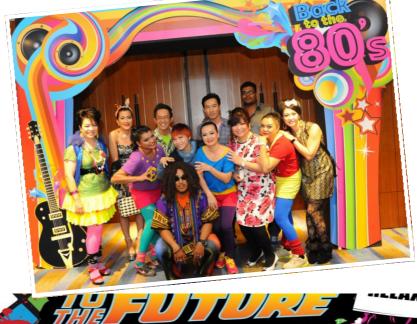

We had our "Back to the 80s" themed Annual Dinner in early November at Aloft Kuala

EO Forward

By Marc Loh

Lumpur Sentral. My wife and I had a great time and I am always amazed by the energy and vibrancy of the LOH & LOH team in all the games and performances. I also had a great time catching up and having a FEW drinks with colleagues, clients and associates as the Annual Dinner always provides a relaxing, non-work related and off-thecuff atmosphere for everyone to let loose and enjoy. I hope everyone enjoyed them-

selves as a lot of time, effort and money were placed into the event to ensure that it is successful every year. I would like to thank the Annual Dinner organizing committee for a job well done and I look forward to next year's event, which is coincidentally our 50<sup>th</sup> year! We are planning way in advance for a great event! So, don't miss next year's event!

## 

: 7.00 PM

DRESS CODE : BACK TO THE 80'S

: ALOFT KL CENTRAL

TIME

VENUE

# ANNOAL DINNER 2010 Back to The 80's By Kelvyn Ngam & Jimmy Wong

## ANNUAI DINNER 3 Back to The 80's