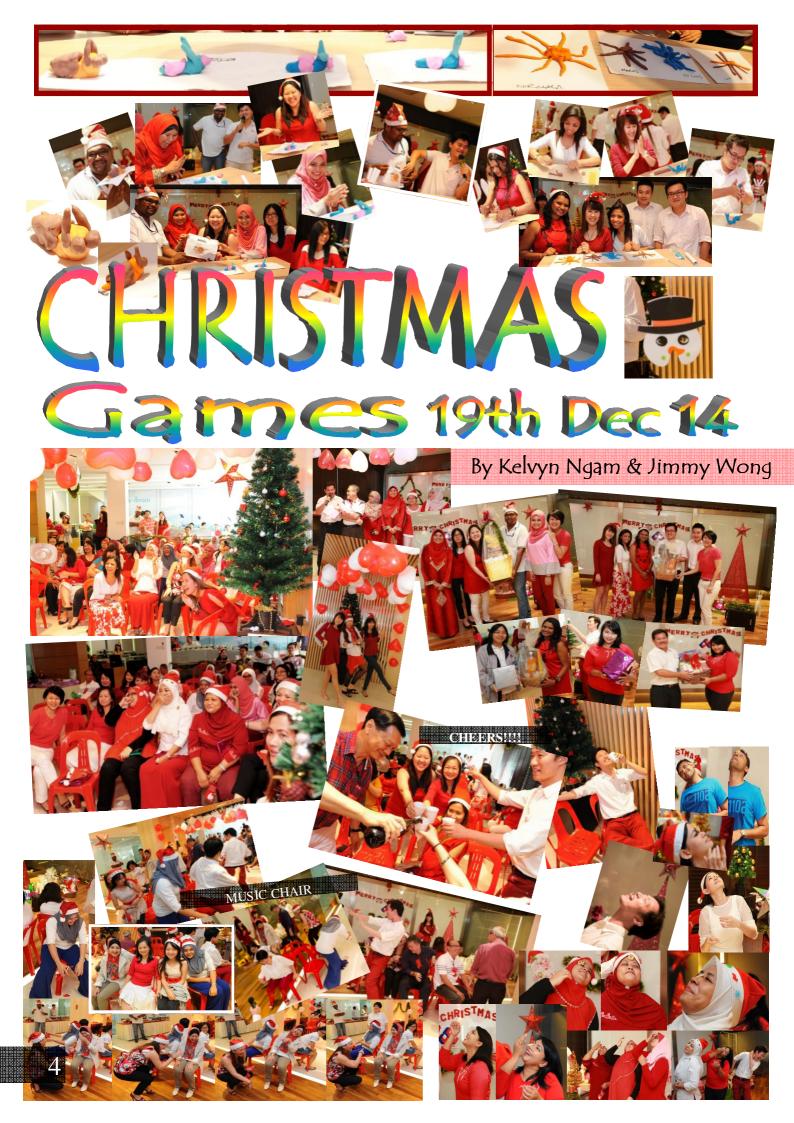

We also had our "Red and White" themed Christmas celebration in December! This year we held it in our very own new function room and showcase area. The new function areas provide a nice cool and cosy environment with state-of-the-art sound system for all our future events. The event was filled with gifts for everyone and lots of Christmas food so | hope everyone had a good time. This event was planned by SRC and | would like to thank the SRC for their dedication and effort in bringing everyone together for a bit of fun and interaction!