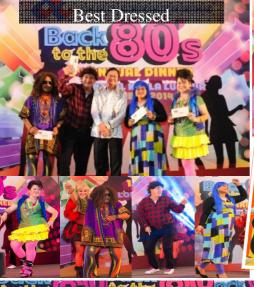

## 

: 7.00 PM

DRESS CODE : BACK TO THE 80'S

: ALOFT KL CENTRAL

TIME

VENUE

# ANNOAL DINNER 2010 Back to The 80's By Kelvyn Ngam & Jimmy Wong

## ANNUAI DINNER 3 Back to The 80's