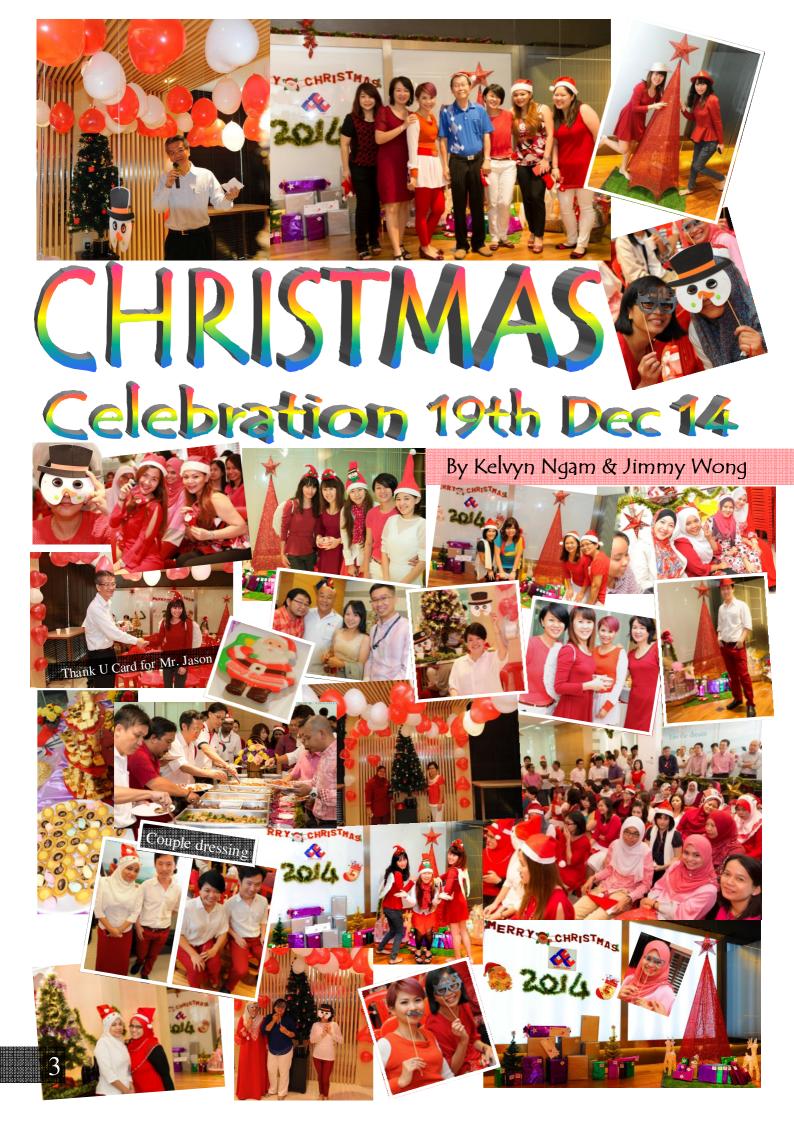

We also had our "Red and White" themed Christmas celebration in December! This year we held it in our very own new function room and showcase area. The new function areas provide a nice cool and cosy environment with state-of-the-art sound system for all our future events. The event was filled with gifts for everyone and lots of Christmas food so | hope everyone had a good time. This event was planned by SRC and | would like to thank the SRC for their dedication and effort in bringing everyone together for a bit of fun and interaction!