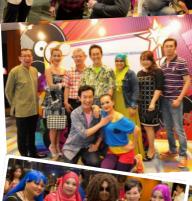

We had our "Back to the 80s" themed Annual Dinner in early November at Aloft Kuala

EO Forward

By Marc Loh

Lumpur Sentral. My wife and I had a great time and I am always amazed by the energy and vibrancy of the LOH & LOH team in all the games and performances. I also had a great time catching up and having a FEW drinks with colleagues, clients and associates as the Annual Dinner always provides a relaxing, non-work related and off-thecuff atmosphere for everyone to let loose and enjoy. I hope everyone enjoyed them-

selves as a lot of time, effort and money were placed into the event to ensure that it is successful every year. I would like to thank the Annual Dinner organizing committee for a job well done and I look forward to next year's event, which is coincidentally our 50<sup>th</sup> year! We are planning way in advance for a great event! So, don't miss next year's event!

## 

: 7.00 PM

DRESS CODE : BACK TO THE 80'S

: ALOFT KL CENTRAL

TIME

VENUE

# ANNOAL DINNER 2010 Back to The 80's By Kelvyn Ngam & Jimmy Wong

## ANNUAI DINNER 3 Back to The 80's