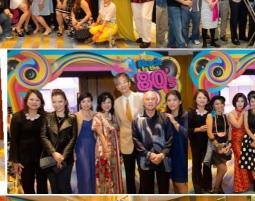

# ANNOAL DINNER 2010 Back to The 80's By Kelvyn Ngam & Jimmy Wong

## ANNUAI DINNER 3 Back to The 80's