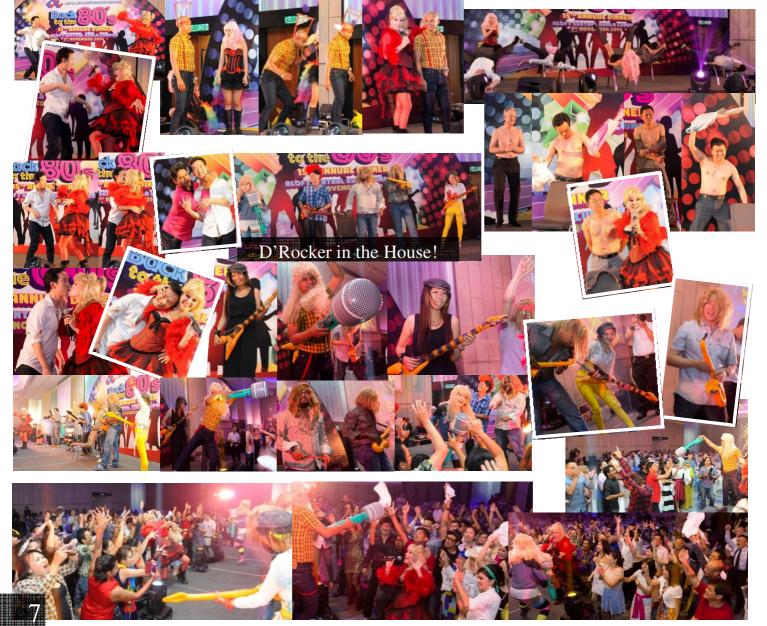

We had our "Back to the 80s" themed Annual Dinner in early November at Aloft Kuala

EO Forward

By Marc Loh

Lumpur Sentral. My wife and I had a great time and I am always amazed by the energy and vibrancy of the LOH & LOH team in all the games and performances. I also had a great time catching up and having a FEW drinks with colleagues, clients and associates as the Annual Dinner always provides a relaxing, non-work related and off-thecuff atmosphere for everyone to let loose and enjoy. I hope everyone enjoyed them-

selves as a lot of time, effort and money were placed into the event to ensure that it is successful every year. I would like to thank the Annual Dinner organizing committee for a job well done and I look forward to next year's event, which is coincidentally our 50<sup>th</sup> year! We are planning way in advance for a great event! So, don't miss next year's event!

## 

: 7.00 PM

DRESS CODE : BACK TO THE 80'S

: ALOFT KL CENTRAL

TIME

VENUE

# ANNOAL DINNER 2010 Back to The 80's By Kelvyn Ngam & Jimmy Wong

## ANNUAI DINNER 3 Back to The 80's