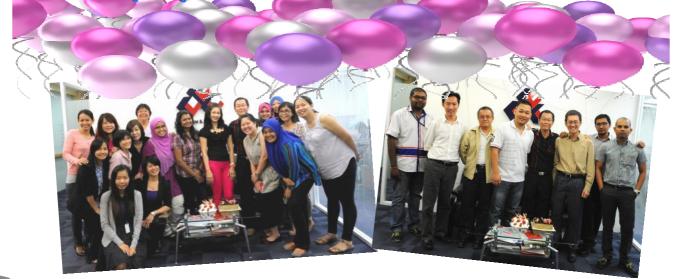

We also had our "Red and White" themed Christmas celebration in December! This year we held it in our very own new function room and showcase area. The new function areas provide a nice cool and cosy environment with state-of-the-art sound system for all our future events. The event was filled with gifts for everyone and lots of Christmas food so | hope everyone had a good time. This event was planned by SRC and | would like to thank the SRC for their dedication and effort in bringing everyone together for a bit of fun and interaction!